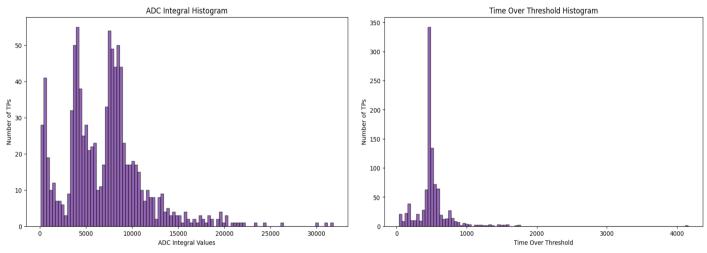

### **Future Tasks**

- Generate emulated TPs using the TPG algos, visualise and compare them
- Run TPG algorithm on selected raw ADC data
- Plan a sketch for the CERN Trip