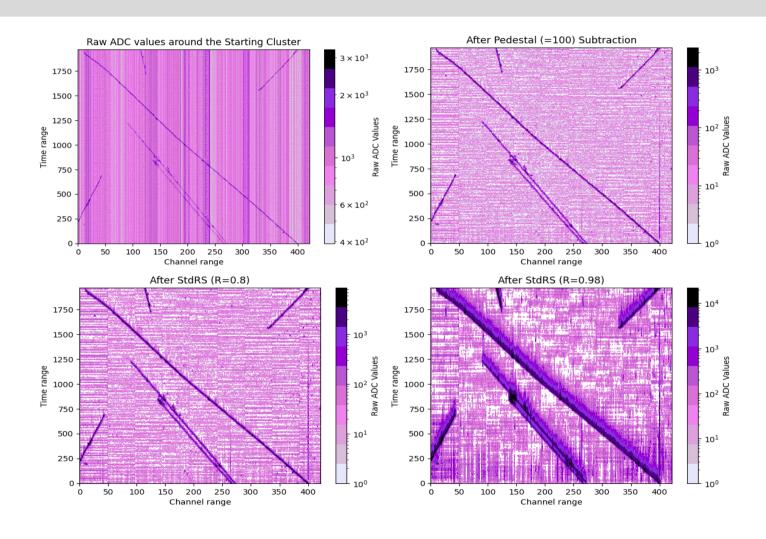

# WEEKLY ANALYSIS UPDATE

21 June 2024

Samikshya Kar

#### Outline

- Switch to working with Trigger Record (Datafile: np04hd\_raw\_run026482\_0000\_dataflow0\_datawriter\_0\_20240528T145108.hdf5.copied)
- Code from Dennis: Plotting the Raw ADC data for the region around the cluster
- Testing of tpgsandbox for Trigger Primitive Generation

# Recap



#### Raw ADC values



#### TPs from Raw ADC values



# Properties of TPs (Pedestal Subtraction)





### **Future Tasks**

- Generate emulated TPs using the TPG algos, visualise and compare them
- Run TPG algorithm on selected raw ADC data
- Plan a sketch for the CERN Trip