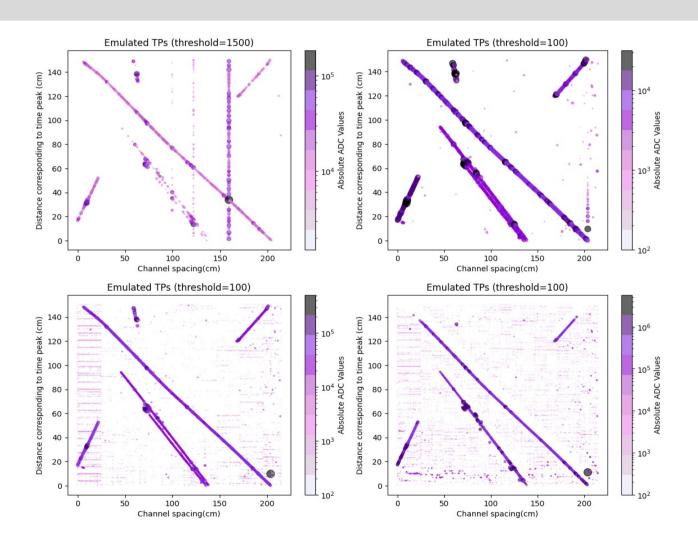

### **Future Tasks**

- Generate emulated TPs using the TPG algos, visualise and compare them
- Run TPG algorithm on selected raw ADC data
- Plan a sketch for the CERN Trip