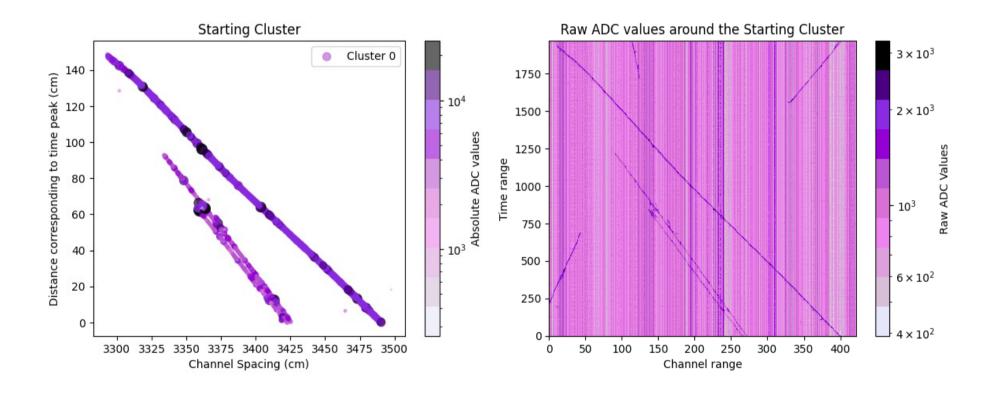

# WEEKLY ANALYSIS UPDATE

21 June 2024

Samikshya Kar

#### Outline

- Switch to working with Trigger Record (Datafile: np04hd\_raw\_run026482\_0000\_dataflow0\_datawriter\_0\_20240528T145108.hdf5.copied)
- Code from Dennis: Plotting the Raw ADC data for the region around the cluster
- Testing of tpgsandbox for Trigger Primitive Generation

# Recap



#### Raw ADC values



#### TPs from Raw ADC values



# Properties of TPs (Pedestal Subtraction)





### **Future Tasks**

- Generate emulated TPs using the TPG algos, visualise and compare them
- Run TPG algorithm on selected raw ADC data
- Plan a sketch for the CERN Trip