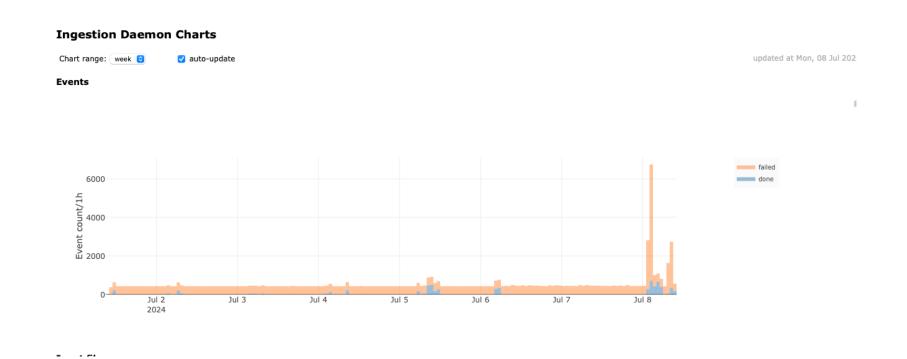

# **Data Management**

• Problems with EHN-1 to EOS transfer ongoing. Ticket open