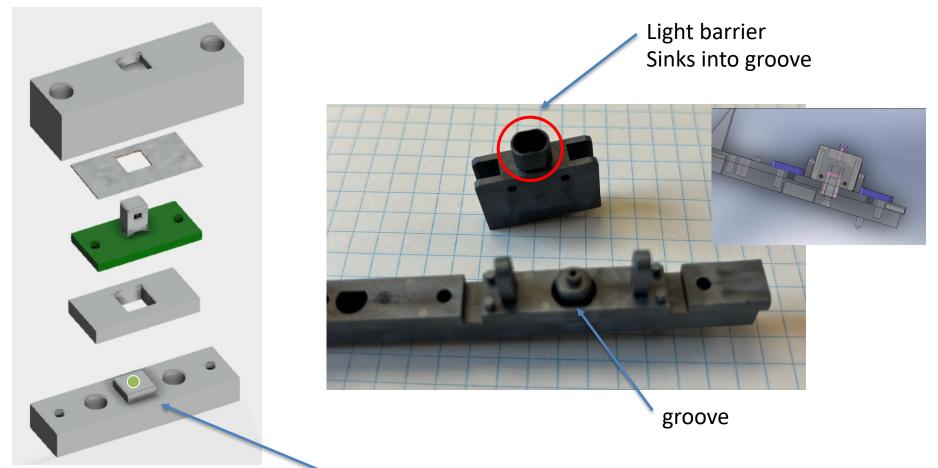

#### Option of adding groove around ferrule and matching light barrier on insertion plate