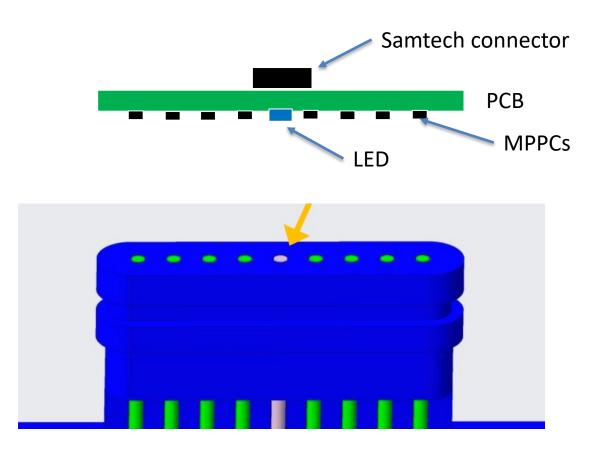

## Flat MPPC to WLS Fiber Interface

- Height mismatch between MPPC and LED likely
   → leads to poor coupling between MPPCs and WLS-fiber
- Potential for direct light injection from LED into MPPC
  → bypassing crucial check of fiber to MPPC interface