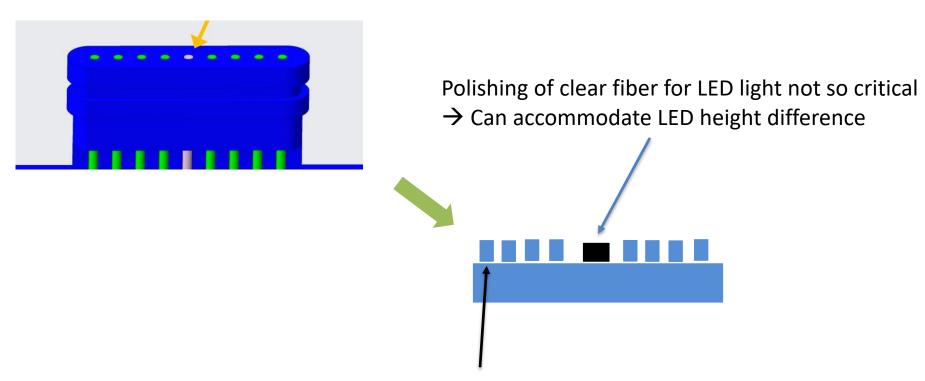

# **Modified MPPC to WLS Fiber Interface**

Individual ferrule stubs allow to eliminate/reduce optical cross talk

Shown is single channel connector w/o LED light injection Concept can be expanded to 8 channels w/ LED

## **Modified MPPC to WLS Fiber Interface**