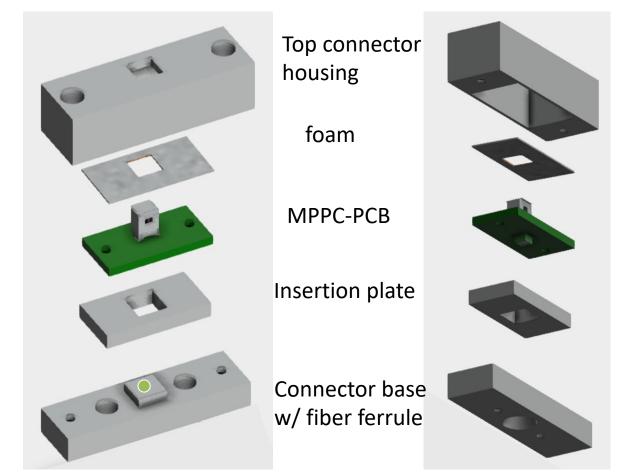

# **Modified MPPC to WLS Fiber Interface**

Individual ferrule stubs allow to eliminate/reduce optical cross talk

Shown is single channel connector w/o LED light injection Concept can be expanded to 8 channels w/ LED

## **Modified MPPC to WLS Fiber Interface**