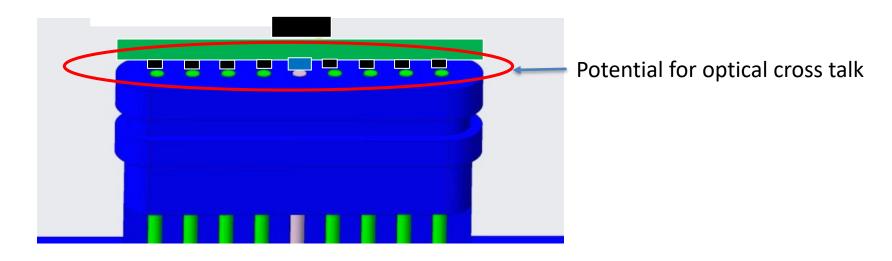

## **MPPC to WLS Fiber Interface**

Individual ferrule stubs allow to eliminate/reduce optical cross talk

# **Modified MPPC to WLS Fiber Interface**

Individual ferrule stubs allow to eliminate/reduce optical cross talk

Shown is single channel connector w/o LED light injection Concept can be expanded to 8 channels w/ LED