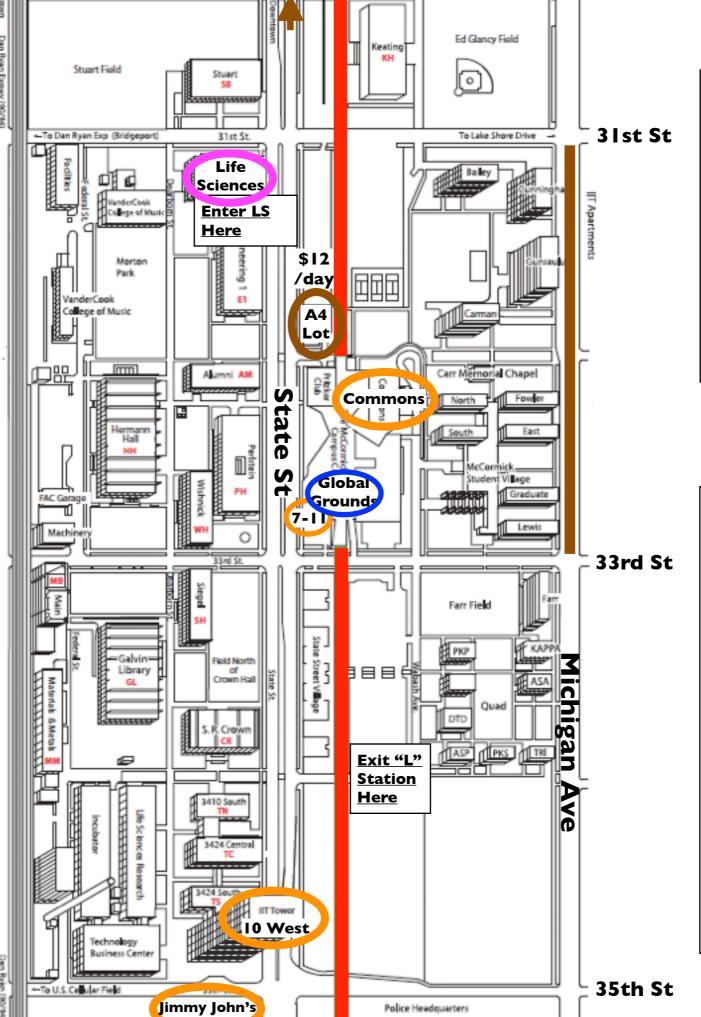

## Where's What

#### **Color code:**

meeting

(check rush-hour restrictions)

— lunch

--- coffee

#### **Venues:**

Ferro's: Italian sandwiches & more

#### Commons:

All you can eat

10 West: Breakfast, coffee, lunch, snacks

7-11: Bad pizza, hot dogs, taco rolls, junk food, etc.

#### Global Grounds:

Coffee, tea, snacks

<u>**∐'s**</u>: Sandwiches, subs