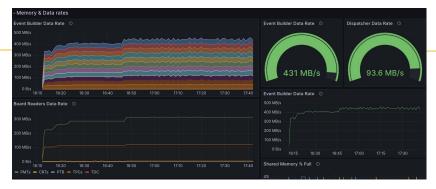

## **DAQ** and Uptime

- A number of DAQ commissioning activities have been completed
  - Have gotten many more long runs (our record is ~28 hours) with increasing complexity and closer to the expected final DAQ
  - Trigger thresholds all still unoptimized, mostly chosen to make event rates what we want. First few weeks of beam will be dedicated to getting good light thresholds for neutrinos