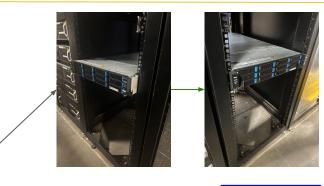

#### New DAQ Servers

- Have two new servers for our timing system and three new machines to help with event building up and running now
- In the process of getting 10 new servers installed to replace old, out of warranty ones