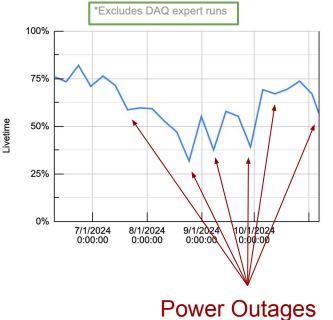

### **Power Outages**

- On 10/23, had a "fake power outage" where we ramped down the detector but did not turn off all systems
  - We had a few tasks that were going to happen during the next power outage, but the date for this power outage shuffled a few times, so we decided to choose a day and perform them all.
  - Work had to be done on:
    - the rack with our gateway servers (aka no monitoring or remote access to the other servers),
    - some cryo monitoring/control system upgrades, and
    - installing the calibration LED on the PMT flange
  - Ramped everything back up starting that afternoon, all went smoothly
- Had one last *real* outage Tuesday (11/5) morning
  - During this time we switched our cryo pump to the secondary one, which was always intended to be switched every ~9 months or so -> went very smoothly and quicker than planned
  - $\circ$   $\hfill Installed a new GPS receiver box to replace an old, misbehaving one$
  - Ramped up the TPC Tuesday afternoon/evening -> also smooth and now operating
  - PMTs were left off to allow for purity monitor runs to evaluate the effect of the new pump on the argon purity

#### SBND Shifter Runs Livetime\*