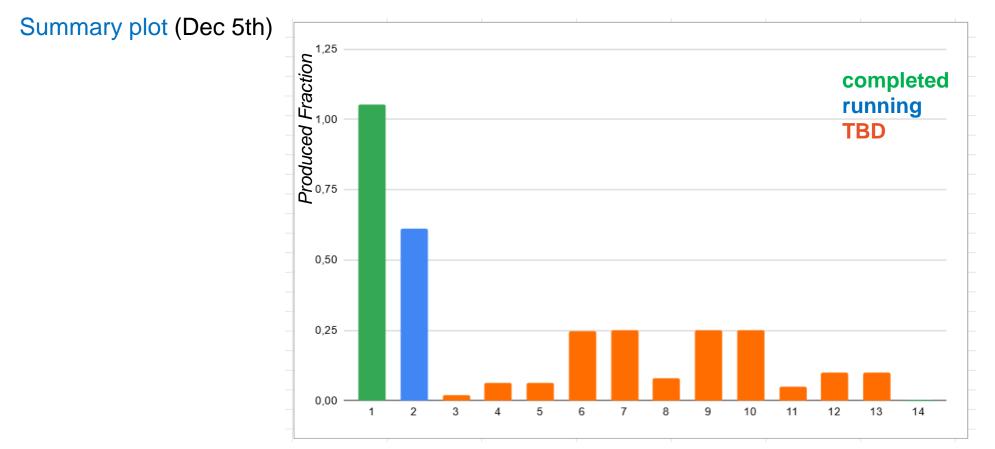

# **LE Production**

- 14 samples to be produced, 10M of events (~1.1 PB) google doc
- Validation samples produced and analyzed → green light to move to full statistics production received November 15<sup>th</sup>)

#### Jobs since November 25th

### Sample # 1

- FD-VD MARLEY CC (no background) 800k events
- 100 events/job output file  $\sim$ 80M  $\rightarrow$  merging needed
- 16 workflows, 500 jobs each, 8K jobs submitted, efficiency > 99.5%
- all output files are in scratch (~700GB), merging is under test now , ready to declare files next week

## Sample # 2

- FD-HD MARLEY CC (no background) 800k events
- 100 events/job output file  $\sim$ 60M - $\rightarrow$  merging needed
- 6 workflows finished, 5 are running, efficiency > 99.5%
- expect to finish by Monday next week (if no issues during the weekend)
- expected data volume ~600 GB

#### Next week:

- finalize merging
- start production of sample 3 FD-VD radiological background+marley CC no merging needed 2.4M event, ~600 TB