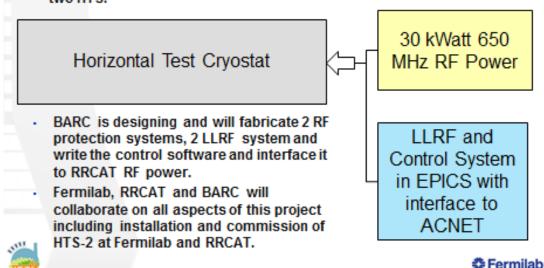

## FY15-17: Integrated Horizontal Test Stand

- RRCAT is designing and will fabricate 2 Horizontal Test Stand for the high power test of the 650 MHz dressed cavity. One will be installed at Fermilab and one at RRCAT.
- RRCAT will fabricate two 30 kW, 650 MHz Solid State RF Power for the two HTS.

#### FY17-18 IIFC Annex I: PIP II RF Power

- 325 MHz RF Power for PXIE (Q2FY17)
  - 10, 10 KW RF Power system
  - LLRF System
  - RF Protection System
  - Interface to Accelerator
- 650 MHz RF Power (2) HTS-2 and (6) CMTF (Q1FY17, Q2FY18)
  - 8, 30 kW Solid State RF System
  - LLRF System
  - RF Protection System
  - Interface to Accelerator